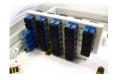

#### Front side of inner tray:

- Patching
- Cable arrangement
- Splitter storage

| No.      | Item                 | Description                                                                  |
|----------|----------------------|------------------------------------------------------------------------------|
| OP-001   | SC adaptor           | Singlemode/multimode SC adaptor                                              |
| OP-002   | LC adaptor           | Singlemode/multimode LC adaptor                                              |
| OP-003   | Pigtail              | Singlemode/multimode pigtail. Please indicate required length when order     |
| OP-004   | Fan-out kit          | Please indicate required Cable Length/No. of Fan-out/Adaptor Type when order |
| OP-005   | Spiral wrapping band | For fiber protection                                                         |
| OP-006-X | PLC splitter         | PLC splitter in ratio 1x2 ,1x4, 1x8,1x16                                     |
| OP-007   | Cable stopper        | Fix and protect outlet cable                                                 |
| OP-008   | Protective sleeve    | For fusion splicing                                                          |