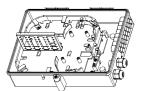

### **Easy to Arrange:**

Inner tray with double side. Allow fiber arrangement in different situations.

#### Back side of inner tray:

- Fiber storage
- Splicing area

#### Front side of inner tray:

- Patching
- Cable arrangement
- Splitter storage