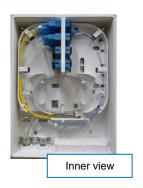

### **Easy to Arrange:**

Inner tray with double side. Allow fiber arrangement in different situations.

#### Back side of inner tray:

- Fiber storage
- Splicing area

#### Front side of inner tray:

- Patching
- Cable arrangement
- Splitter storage