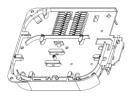

### **Easy to Arrange:**

Inner tray with double side. Allow fiber arrangement in different situations.

#### Back side of inner tray:

- Fiber storage
- Splicing area

#### Front side of inner tray:

- Patching
- Cable arrangement
- Splitter storage