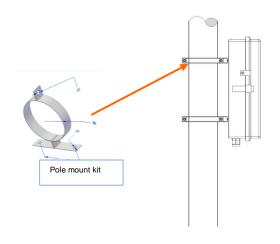

#### Pole-mount

- Pre-installed nut for pole mounting
- Mounting kit is for different pole size is available
  Item required: Pole-mount installation kit in suitable pole size

### A. Fittings and installation accessories

| No.                  | Item               | Description                                                           |  |
|----------------------|--------------------|-----------------------------------------------------------------------|--|
| FT-001-X             | Pole mount kit     | Customer made mount kit with specified pole size (X= required length) |  |
| FT-002               | Self-tapping screw | For wall mount installation                                           |  |
| FT-003               | Hanging kit        | For hanging installation at suspension wire                           |  |
| FT-004               | Cable gland (S)    | Cable diameter 8~11mm                                                 |  |
| FT-005               | Cable gland (L)    | Cable diameter 11~13.5mm                                              |  |
| FT-006               | Conduit adaptor    | Fit for flexible conduit 20mm for cable protection                    |  |
| B. Optical component |                    |                                                                       |  |