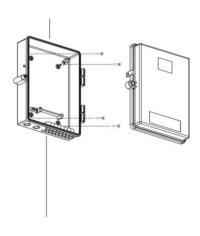

## **Easy to Install**

#### Wall-mount:

- Suitable for indoor / outdoor wall mount
- Direct screw fixing, no special mounting kit is needed Item required: Self tapping screw, wall plug

#### Pole-mount

- Pre-installed nut for pole mounting
- Mounting kit is for different pole size is available
  Item required: Pole-mount installation kit in suitable pole size